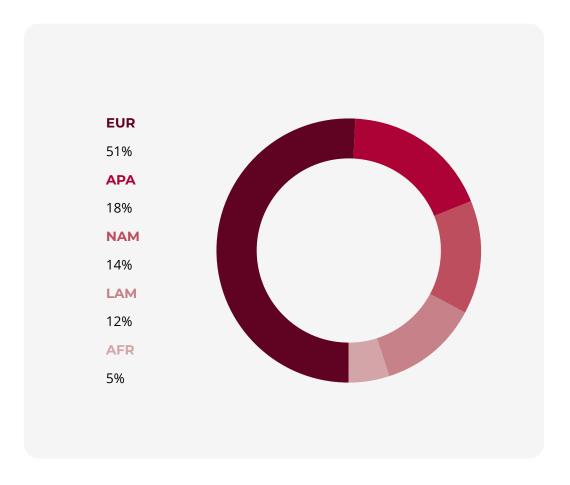

## 2. Geographic Distribution of EDGE Certified Organizations

Figure 1. Overview of EDGE Certified organizations in 2023 by region.

Figure 2. Overview of EDGE Certified organizations in 2023 by Country.