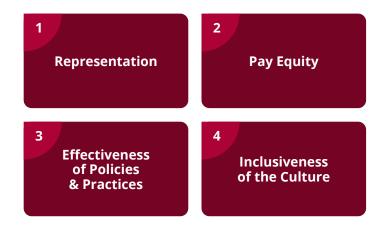

## Advancing DE&I Through the EDGE Standards and Certification System

1. EDGE Certification is the leading global standard for Diversity, Equity, and Inclusion (DE&I), centred on a workplace gender and intersectional equity approach. The EDGE Standards and the Certification System are built on four pillars that define success in gender and intersectional equity: Representation across the talent pipeline, pay equity, effectiveness of policies and practices, and inclusiveness of the culture.