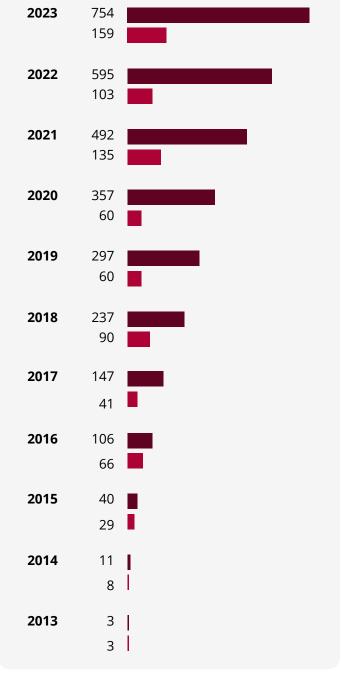

#### 1. Overview of EDGE Certifications

Figure 1. Total valid EDGE Certificates at the end of 2023 by EDGE level.

Figure 2. Overview of EDGE Certificates granted per year from 2013 - 2023.

**264 VALID CERIFICATES IN 2023** 