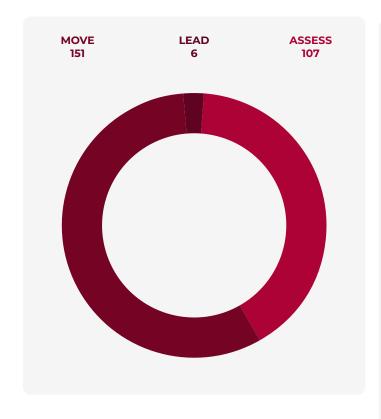

#### 1. Overview of EDGE Certifications

Figure 1. Total valid EDGE Certificates at the end of 2023 by EDGE level.

Figure 2. Overview of EDGE Certificates granted per year from 2013 - 2023.

**264 VALID CERIFICATES IN 2023** 

are in their DE&I journey. For the EDGE (gender-binary) assessment, three levels of certification are possible, EDGE Assess (recognizing commitment), EDGE Move (showcasing progress), and EDGE Lead (celebrating success). EDGEplus Certification (gender and intersectionality) is an add-on to EDGE (gender-binary) Certification, offering organizations the possibility to analyse data and information related to women and men as diversified groups, to deepen their understanding of, and to measure the intersectionality of gender and other aspects of diversity, such as non-binary gender identity, LGBTQ+, race/ethnicity, nationality, age, and working with a disability.