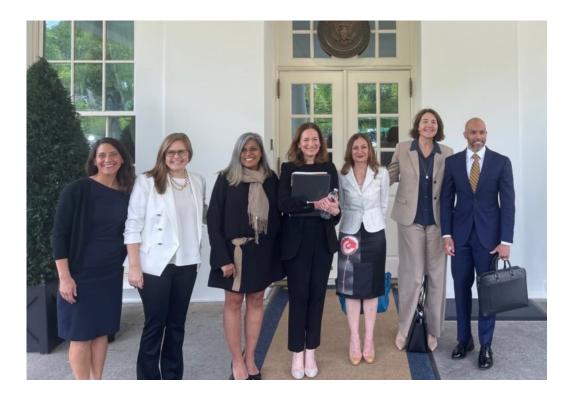

## 4. Participation to White House Roundtable on the Business Case for Pay Equity

On the 10th of May 2023, Aniela Unguresan participated in a White House Roundtable discussion on advancing fair pay practices and strategies. The event was co-hosted by Jennifer Klein and Stephen Benjamin, and featured discussions involving Deputy Director Rob Shriver, executives from companies like Microsoft, Mastercard, and Salesforce, and experts from organizations like the EDGE Certified Foundation, JUST Capital, and OpenComp. The participants highlighted how policies promoting workplace equity, including equal pay, benefit both workers and businesses by fostering inclusivity, retention, and a culture of transparency, ultimately reducing costs associated with recruitment and training. Participants also emphasized the joint responsibility of leaders in the public and private sectors to combat discriminatory pay practices and committed to adopting policies beneficial to both workers and businesses.